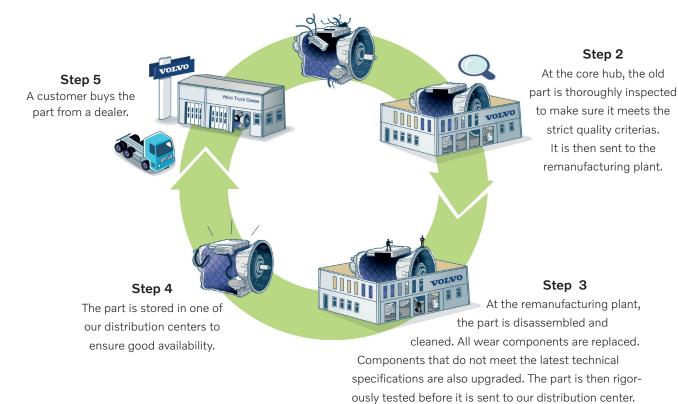

# The Volvo Reman Process

**HOW IT WORKS** 

### Step 1

You return your worn part to your dealer who replaces it with a Volvo Reman part and sends the old one to a Volvo core hub.